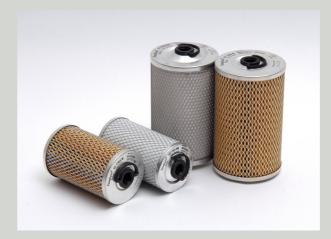

### **Fuel Filter Elements**

They are replacable. They have a housing that is attached to the engine.

### **Spin-On Fuel Filters**

On the contrary of the previous type, this is a complete filtering system in which housing and filtering elements are integrated in a single unit. There are various forms of spin-on oil filters. It is attached to the engine block via gear system.