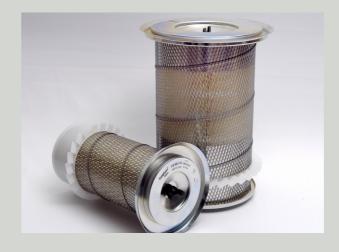

### **Classic Type Air Filters**

These are the older versions of the radial type filters. With the metal cover forms at the top and the bottom, they provide endurance. They are mostly used in the older models of the vehicles.

### **Circular Type Air Filters**

These filters are the older versions panel type filters and used mostly in the older versions of the automobiles. They are round shaped, with two open sides.

An ideal atmosphere, without exhaust gases, dust, pollen, etc.: Şampiyon cabin filters ensure a healthy and hygienic atmosphere in the vehicle and thus enhance drivers' ability to concentrate. Regularly changing the cabin filter is necessary to ensure permanent functionality of the air conditioning system. This not only to protect the air quality in the vehicle, but also to flow resistance and thus the load on the fan motor.