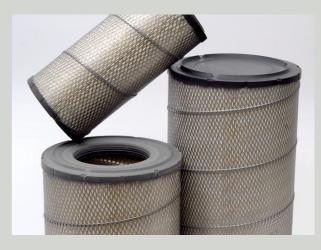

### **Radial Type Filters**

Radial Type Filters are used widely in light commercial vehicles, heavy-duty vehicles, construction machinery and in general in the new models of vehicles.