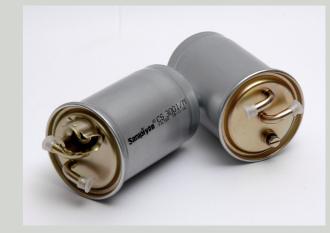

**FUEL FILTERS** 

The engine needs clean fuel. Fuel reaches injection system or carburetor via fuel pump. Contaminated particles in the modern injection systems cause wearing and this results in high fuel consumption and low efficiency of the engine. Water in the fuel may also cause corrosion. In the worst case scenario, if these two possibilities occurs at the same time, the injection system is crashed and the vechicle can't operate.

## **E SERIES FUEL FILTERS**

Advanced engine technology required more efficient filter systems. In order to meet these requirements, multi-layered laminated fuel paper was developed. In this high performance fuel paper four different diffusers with different features are combined in order to perform maximum permeability and maximum cleaning. Also, with its capacity of retention, it distills the water in the fuel and protects your engine against corrosion.