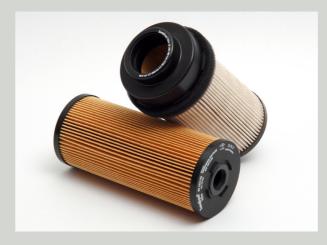

### **Fuel InLine Filters**

These are filters that are mounted directly in the fuel line. There are plastic and metal inline filters.

A problem free drive requires clean air. But particles like dust or soot in the air enter the engine. This may cause wear on the cylinder and pistons leading to reduced engine performance, high fuel consumption and short engine life. Şampion Air Filters prevent these particles from entering the engine in the first place and helps to maintain the performance of the engine as it were the first day.