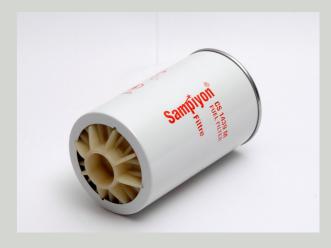

## **E SERIES FUEL FILTERS**

Advanced engine technology required more efficient filter systems. In order to meet these requirements, multi-layered laminated fuel paper was developed. In this high performance fuel paper four different diffusers with different features are combined in order to perform maximum permeability and maximum cleaning. Also, with its capacity of retention, it distills the water in the fuel and protects your engine against corrosion.

### **ADVANTAGES OF SAMPIYON FUEL FILTER**

- High reliability, efficiency and performance
- Maximum combustion with clean fuel entry to the combustion chamber
- Special high performance fuel papers holding the water and other unwanted particles
- Metal parts that are resistant against high pressure and corrosion
- · Superior sealing capacity of the filter
- Quality and secure packaging