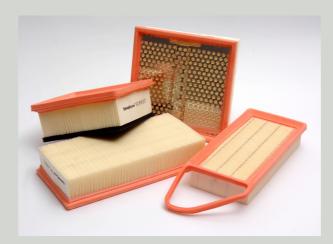

### **Şampiyon Air Filter Types**

Panel Type Filters

Panel Type Filters are used widely in

comtemporary vehicles.