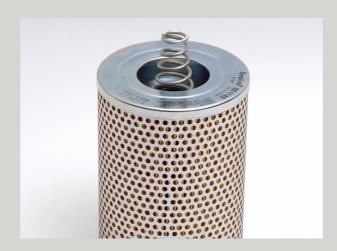

### **Oil Filter Type**

Oil Filter Components (Cartridge Oil filters)
They are changeable. They have a housing that is attached to the engine.