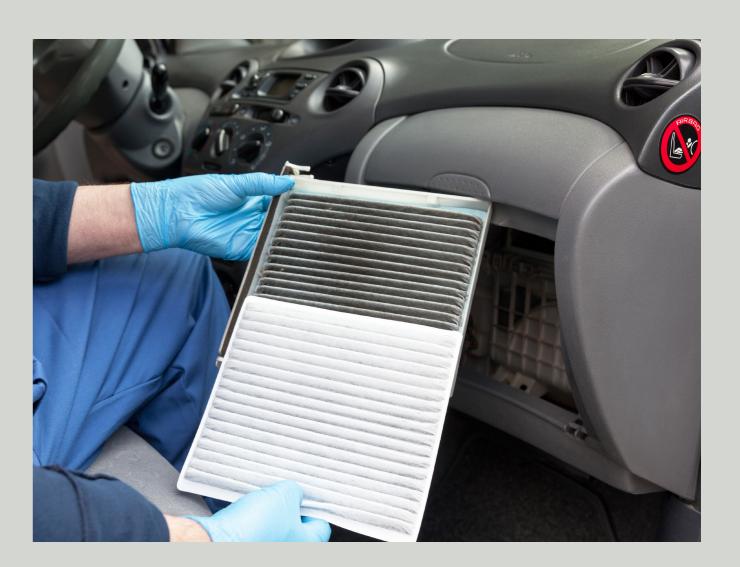

### **Circular Type Air Filters**

These filters are the older versions panel type filters and used mostly in the older versions of the automobiles. They are round shaped, with two open sides.

An ideal atmosphere, without exhaust gases, dust, pollen, etc.: Şampiyon cabin filters ensure a healthy and hygienic atmosphere in the vehicle and thus enhance drivers' ability to concentrate. Regularly changing the cabin filter is necessary to ensure permanent functionality of the air conditioning system. This not only to protect the air quality in the vehicle, but also to flow resistance and thus the load on the fan motor.

# For healthy driving fresh air cabin

Organize Sanayi Bölgesi SARISEKİ / İSKENDERUN Tel: +90 (326) 656 20 30 (8 hat) - Fax: +90 (326) 656 20 39

in fo@sampiyon filter.com.tr-satis@sampiyon filter.com.tr

WWW.SAMPIYONFILTER.COM.TR