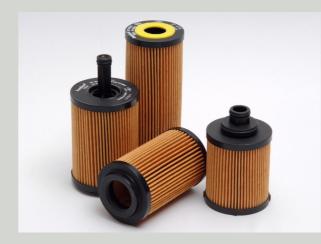

### **Ecological Oil Filters**

They are produced of environment friendly, recyclable materials. It leaves no residue in thermal recycling. It performs on the same principles with oil filter elements in terms of montage and service.