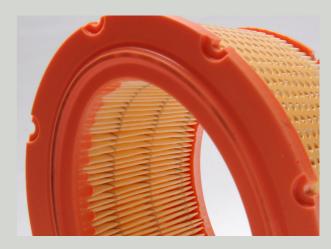

### **Radial Type Filters**

Radial Type Filters are used widely in light commercial vehicles, heavy-duty vehicles, construction machinery and in general in the new models of vehicles.

### **Classic Type Air Filters**

These are the older versions of the radial type filters. With the metal cover forms at the top and the bottom, they provide endurance. They are mostly used in the older models of the vehicles.

### **Circular Type Air Filters**

These filters are the older versions panel type filters and used mostly in the older versions of the automobiles. They are round shaped, with two open sides.

An ideal atmosphere, without exhaust gases, dust, pollen, etc.: Şampiyon cabin filters ensure a healthy and hygienic atmosphere in the vehicle and thus enhance drivers' ability to concentrate. Regularly changing the cabin filter is necessary to ensure permanent functionality of the air conditioning system. This not only to protect the air quality in the vehicle, but also to flow resistance and thus the load on the fan motor.