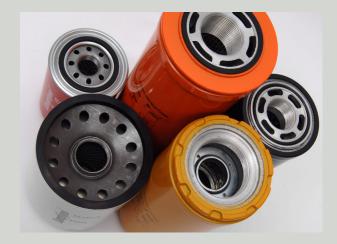

### **Oil Filter Type**

Oil Filter Components (Cartridge Oil filters)
They are changeable. They have a housing that is attached to the engine.

### **Spin-On Oil Filters**

On the contrary of Cartridge Oil Filter Types, this is a complete filtering system. There are various forms of spin-on oil filters. It is attached to the engine block via gear system.