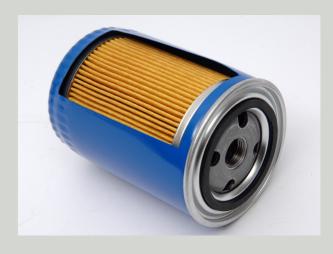

### **Spin-On Oil Filters**

On the contrary of Cartridge Oil Filter Types, this is a complete filtering system. There are various forms of spin-on oil filters. It is attached to the engine block via gear system.